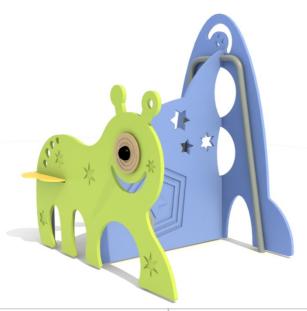

# **Product Specifications:**

Model Number: HP01

Dimension: 136x108x145cm Safety Zone: 506x478cm Age Range: 1-8 Years Child Capacity: 6-10 Fall Height: 60cm