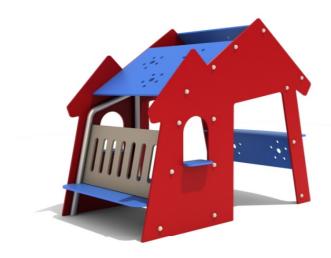

# **Product Specifications:**

Model Number: HP02

Dimension: 195x120x150cm Safety Zone: 565x490cm Age Range: 1-8 Years Child Capacity: 6-10 Fall Height: 60cm