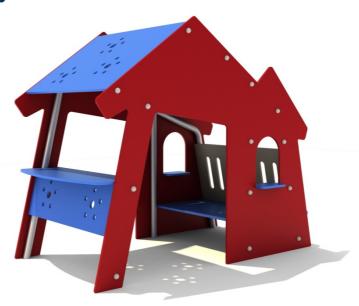

# **Product Specifications:**

Model Number: HP02

Dimension: 195x120x150cm Safety Zone: 565x490cm Age Range: 1-8 Years Child Capacity: 6-10 Fall Height: 60cm