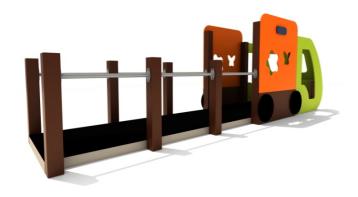

# **Product Specifications:**

Model Number: HP04

Dimension: 450x105x142cm Safety Zone: 820x475cm Age Range: 1-8 Years Child Capacity: 12-16 Fall Height: 45cm