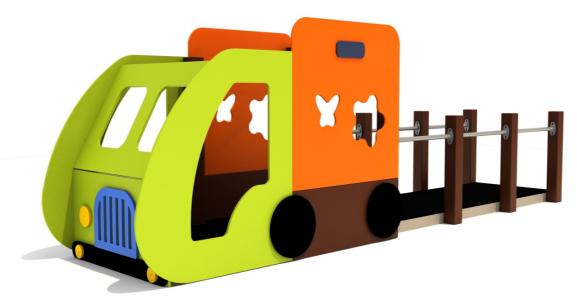

# **Product Specifications:**

Model Number: HP04

Dimension: 450x105x142cm Safety Zone: 820x475cm Age Range: 1-8 Years Child Capacity: 12-16 Fall Height: 45cm