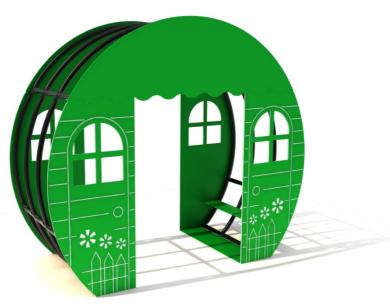

# **Product Specifications:**

Model Number: HP05

Dimension: 350x155x300cm Safety Zone: 720x525cm Age Range: 1-8 Years Child Capacity: 6-10 Fall Height: 300cm