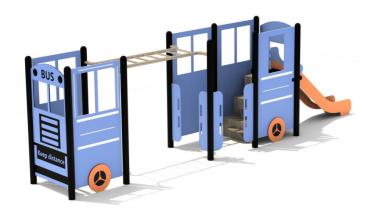

# **Product Specifications:**

Model Number: HP06

Dimension: 760x125x220cm Safety Zone: 1130x495cm Age Range: 2-12 Years Child Capacity: 10-14 Fall Height: 213cm