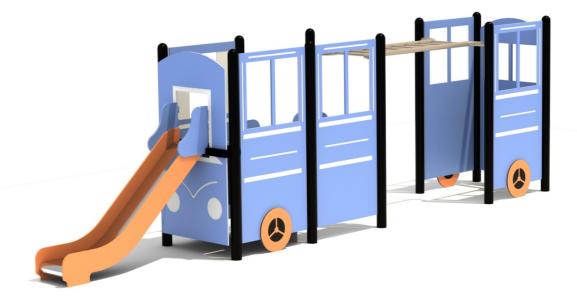

# **Product Specifications:**

Model Number: HP06

Dimension: 760x125x220cm Safety Zone: 1130x495cm Age Range: 2-12 Years Child Capacity: 10-14 Fall Height: 213cm