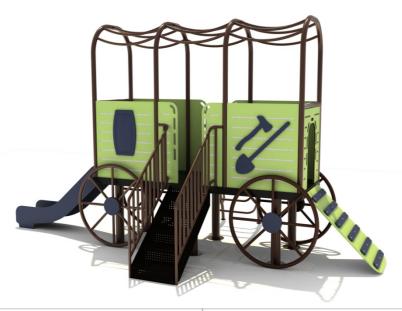

# **Product Specifications:**

Model Number: HP07

Dimension: 540x290x290cm Safety Zone: 910x660cm Age Range: 2-12 Years Child Capacity: 16-20 Fall Height: 90cm