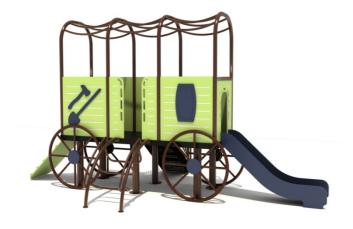

# **Product Specifications:**

Model Number: HP07

Dimension: 540x290x290cm Safety Zone: 910x660cm Age Range: 2-12 Years Child Capacity: 16-20 Fall Height: 90cm