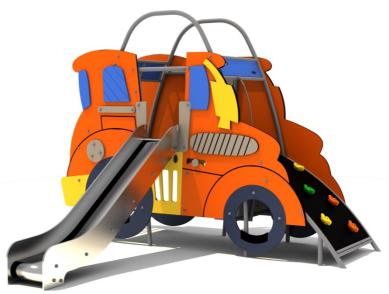

# **Product Specifications:**

Model Number: HP08

Dimension: 380x358x280cm Safety Zone: 750x728cm Age Range: 2-12 Years Child Capacity: 10-14 Fall Height: 90cm