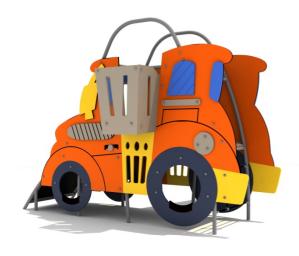

# **Product Specifications:**

Model Number: HP08

Dimension: 380x358x280cm Safety Zone: 750x728cm Age Range: 2-12 Years Child Capacity: 10-14 Fall Height: 90cm