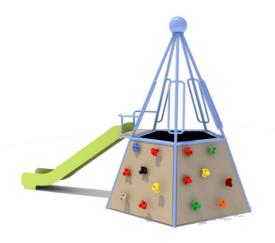

# **Product Specifications:**

Model Number: HP09

Dimension: 450x260x320cm Safety Zone: 820x630cm Age Range: 2-12 Years Child Capacity: 12-16 Fall Height: 120cm