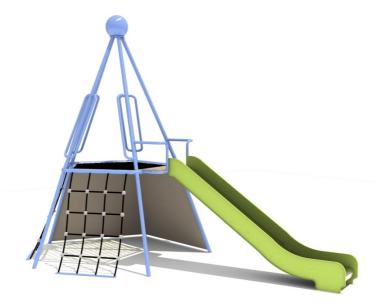

# **Product Specifications:**

Model Number: HP09

Dimension: 450x260x320cm Safety Zone: 820x630cm Age Range: 2-12 Years Child Capacity: 12-16 Fall Height: 120cm