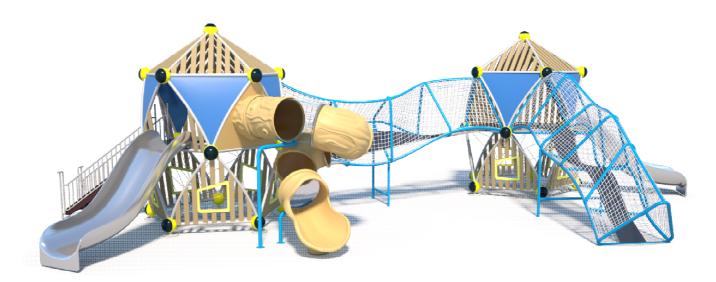

# **Product Specifications:**

Model Number: HP11

Dimension: 2088x812x420cm Safety Zone: 2458x1182cm Age Range: 2-12 Years Child Capacity: 36-40 Fall Height: 150cm