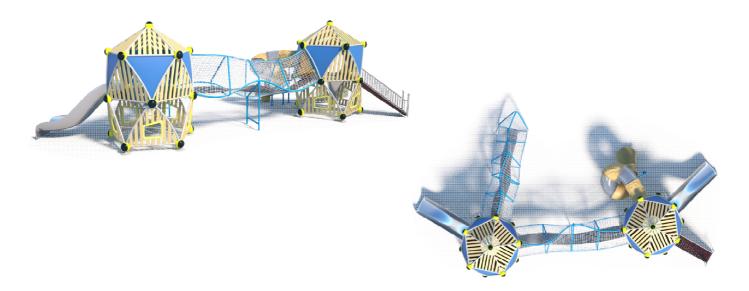

# **Product Specifications:**

Model Number: HP11

Dimension: 2088x812x420cm Safety Zone: 2458x1182cm Age Range: 2-12 Years Child Capacity: 36-40 Fall Height: 150cm