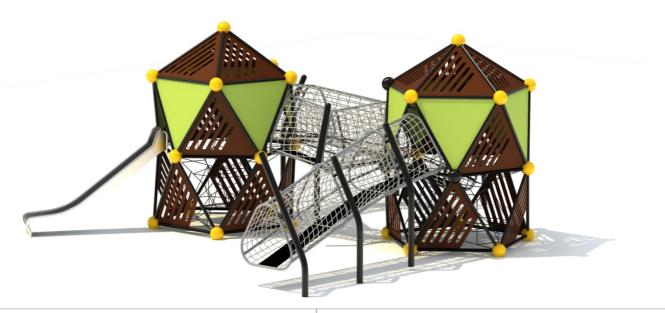

# **Product Specifications:**

Model Number: HP12

Dimension: 890x840x390cm Safety Zone: 1260x1210cm Age Range: 2-12 Years Child Capacity: 26-30

Fall Height: 150cm