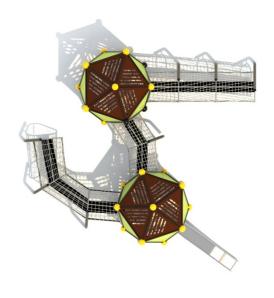

# **Product Specifications:**

Model Number: HP12

Dimension: 890x840x390cm Safety Zone: 1260x1210cm Age Range: 2-12 Years Child Capacity: 26-30

Fall Height: 150cm