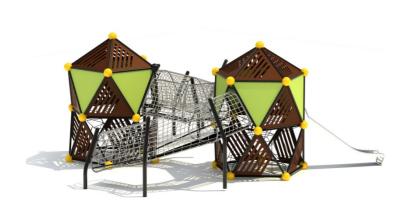

# **Product Specifications:**

Model Number: HP12

Dimension: 890x840x390cm Safety Zone: 1260x1210cm Age Range: 2-12 Years Child Capacity: 26-30

Fall Height: 150cm