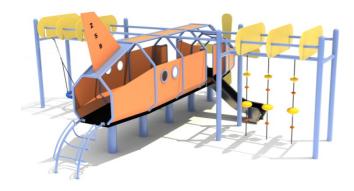

# **Product Specifications:**

Model Number: HP13 Dimension: 1070x700x250cm Safety Zone: 1440x1070cm Age Range: 2-12 Years Child Capacity: 26-30 Fall Height: 213cm