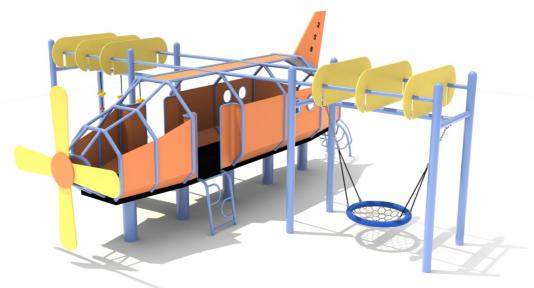

# **Product Specifications:**

Model Number: HP13 Dimension: 1070x700x250cm Safety Zone: 1440x1070cm Age Range: 2-12 Years Child Capacity: 26-30 Fall Height: 213cm