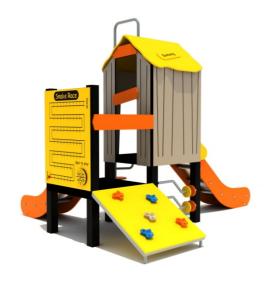

# **Product Specifications:**

Model Number: HP14

Dimension: 340x280x300cm Safety Zone: 710x650cm Age Range: 2-12 Years Child Capacity: 12-16 Fall Height: 90cm