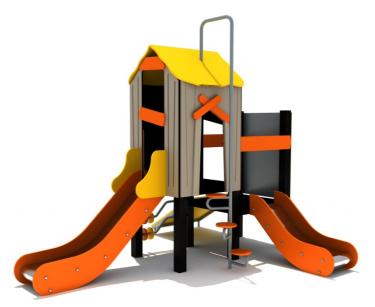

# **Product Specifications:**

Model Number: HP14

Dimension: 340x280x300cm Safety Zone: 710x650cm Age Range: 2-12 Years Child Capacity: 12-16 Fall Height: 90cm