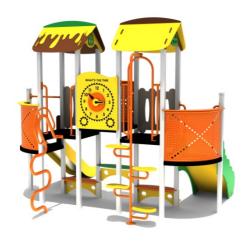

# **Product Specifications:**

Model Number: HP15

Dimension: 430x340x380cm Safety Zone: 800x710cm Age Range: 5-12 Years Child Capacity: 18-22 Fall Height: 135cm