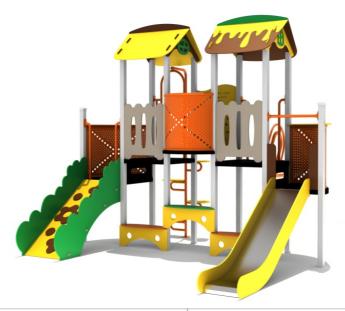

# **Product Specifications:**

Model Number: HP15

Dimension: 430x340x380cm Safety Zone: 800x710cm Age Range: 5-12 Years Child Capacity: 18-22 Fall Height: 135cm