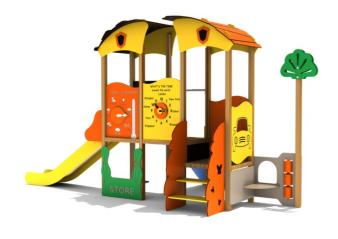

# **Product Specifications:**

Model Number: HP17

Dimension: 510x260x330cm Safety Zone: 880x630cm Age Range: 2-12 Years Child Capacity: 12-16 Fall Height: 90cm