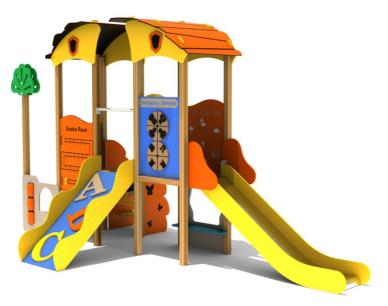

# **Product Specifications:**

Model Number: HP17

Dimension: 510x260x330cm Safety Zone: 880x630cm Age Range: 2-12 Years Child Capacity: 12-16 Fall Height: 90cm