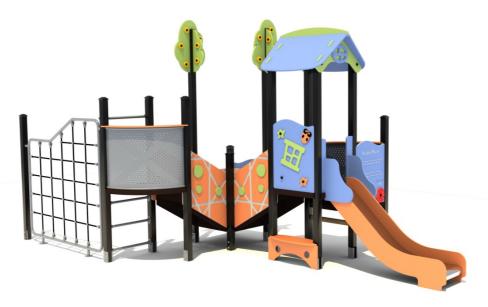

# **Product Specifications:**

Model Number: HP18

Dimension: 630x430x330cm Safety Zone: 1000x800cm Age Range: 2-12 Years Child Capacity: 16-20 Fall Height: 213cm