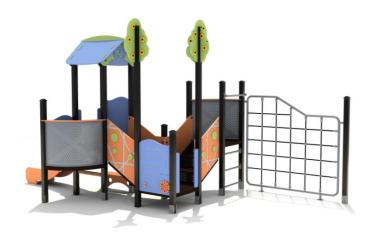

# **Product Specifications:**

Model Number: HP18

Dimension: 630x430x330cm Safety Zone: 1000x800cm Age Range: 2-12 Years Child Capacity: 16-20 Fall Height: 213cm