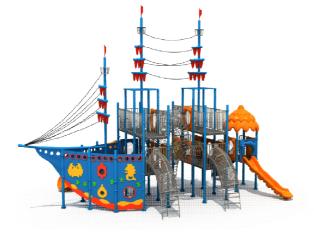

# **Product Specifications:**

Model Number: HP20 Dimension: 1200x730x900cm Safety Zone: 1570x1100cm Age Range: 5-12 Years Child Capacity: 56-60 Fall Height: 300cm