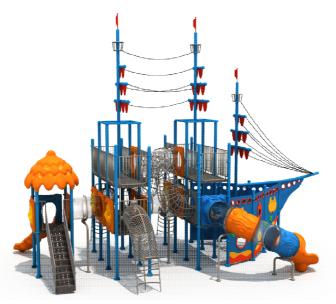

# **Product Specifications:**

Model Number: HP20 Dimension: 1200x730x900cm Safety Zone: 1570x1100cm Age Range: 5-12 Years Child Capacity: 56-60 Fall Height: 300cm