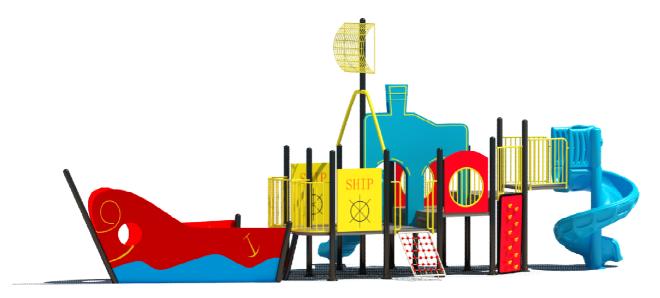

# **Product Specifications:**

Model Number: HP21

Dimension: 1220x500x530cm Safety Zone: 1590x870cm Age Range: 5-12 Years Child Capacity: 30-34 Fall Height: 160cm