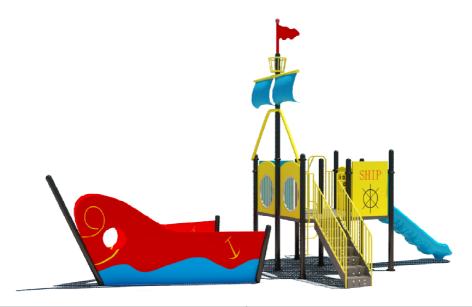

# **Product Specifications:**

Model Number: HP22

Dimension: 960x410x565cm Safety Zone: 1330x780cm Age Range: 5-12 Years Child Capacity: 20-24 Fall Height: 120cm