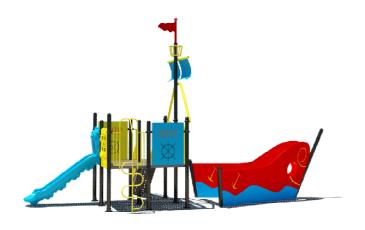

# **Product Specifications:**

Model Number: HP22

Dimension: 960x410x565cm Safety Zone: 1330x780cm Age Range: 5-12 Years Child Capacity: 20-24 Fall Height: 120cm