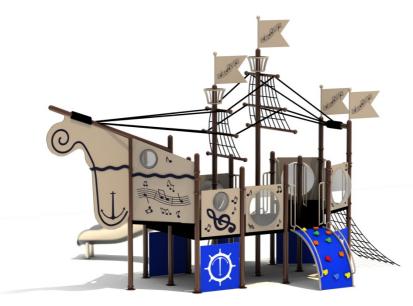

# **Product Specifications:**

Model Number: HP23

Dimension: 1050x470x810cm Safety Zone: 1420x840cm Age Range: 5-12 Years Child Capacity: 30-34 Fall Height: 150cm