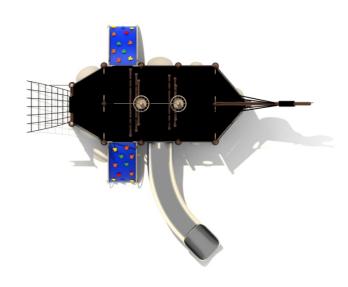

# **Product Specifications:**

Model Number: HP23

Dimension: 1050x470x810cm Safety Zone: 1420x840cm Age Range: 5-12 Years Child Capacity: 30-34 Fall Height: 150cm