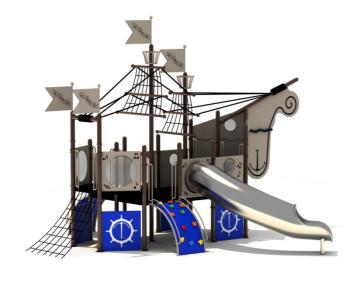

# **Product Specifications:**

Model Number: HP23

Dimension: 1050x470x810cm Safety Zone: 1420x840cm Age Range: 5-12 Years Child Capacity: 30-34 Fall Height: 150cm