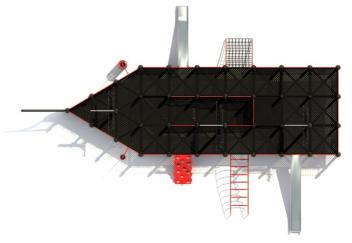

## **Product Specifications:**

Model Number: HP24 Dimension: 1420x960x740cm Safety Zone: 1790x1330cm Age Range: 5-12 Years Child Capacity: 66-70 Fall Height: 180cm