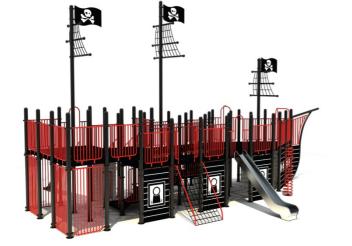

## **Product Specifications:**

Model Number: HP24 Dimension: 1420x960x740cm Safety Zone: 1790x1330cm Age Range: 5-12 Years Child Capacity: 66-70 Fall Height: 180cm