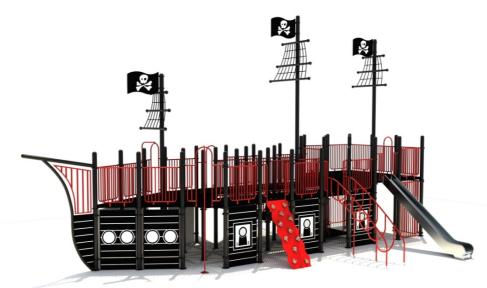

## **Product Specifications:**

Model Number: HP24 Dimension: 1420x960x740cm Safety Zone: 1790x1330cm Age Range: 5-12 Years Child Capacity: 66-70 Fall Height: 180cm