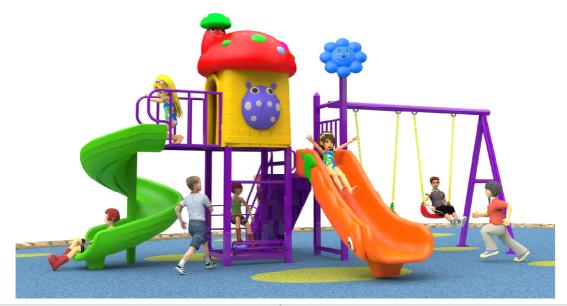

# **Product Specifications:**

Model Number: KL01 Dimension: 500x290x250cm Safety Zone: 870x660cm Age Range: 2-12 Years Child Capacity: 10-14 Fall Height: 180cm