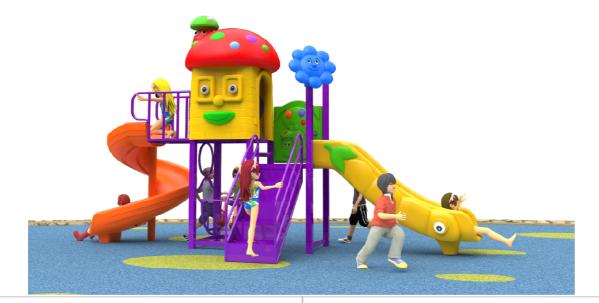

# **Product Specifications:**

Model Number: KL02 Dimension: 430x220x250cm Safety Zone: 800x590cm Age Range: 2-12 Years Child Capacity: 10-14 Fall Height: 120cm