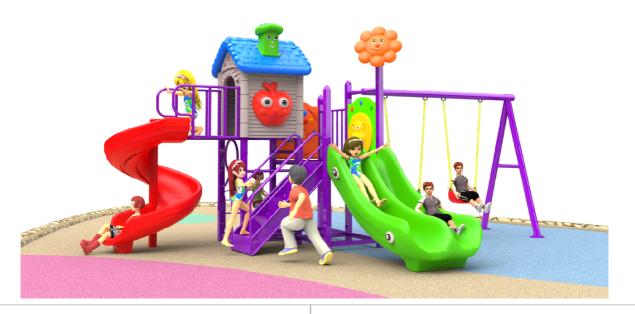

# **Product Specifications:**

Model Number: KL03

Dimension: 500x350x250cm Safety Zone: 870x720cm Age Range: 2-12 Years Child Capacity: 10-14 Fall Height: 180cm