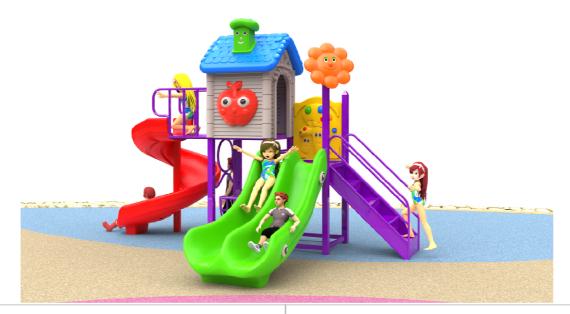

# **Product Specifications:**

Model Number: KL04 Dimension: 350x270x250cm Safety Zone: 720x640cm Age Range: 2-12 Years Child Capacity: 10-14 Fall Height: 120cm