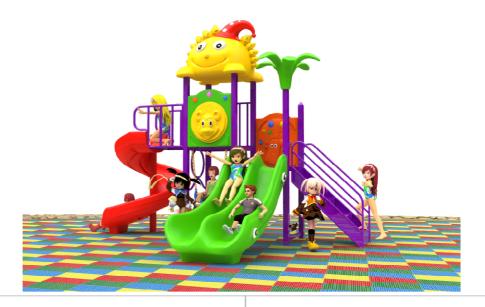

# **Product Specifications:**

**Model Number: KL05** 

Dimension: 430x220x290cm Safety Zone: 800x590cm Age Range: 2-12 Years Child Capacity: 10-14 Fall Height: 120cm