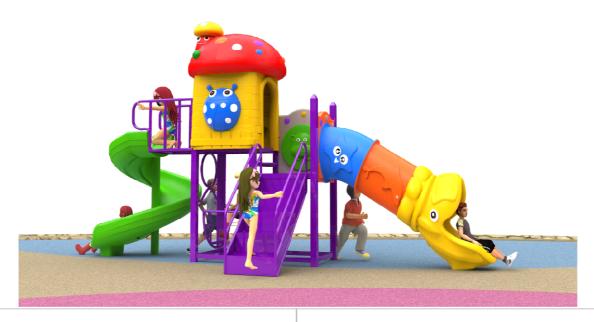

# **Product Specifications:**

Model Number: KL06

Dimension: 450x220x250cm Safety Zone: 820x590cm Age Range: 2-12 Years Child Capacity: 10-14 Fall Height: 120cm