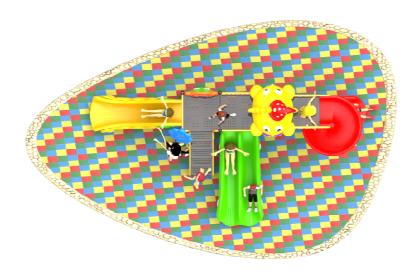

# **Product Specifications:**

Model Number: KL07

Dimension: 480x230x280cm Safety Zone: 850x600cm Age Range: 2-12 Years Child Capacity: 10-14 Fall Height: 120cm