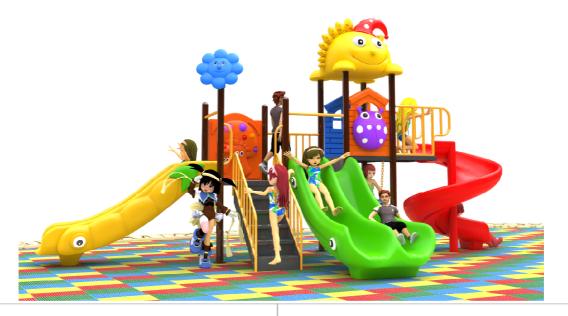

# **Product Specifications:**

Model Number: KL07

Dimension: 480x230x280cm Safety Zone: 850x600cm Age Range: 2-12 Years Child Capacity: 10-14 Fall Height: 120cm