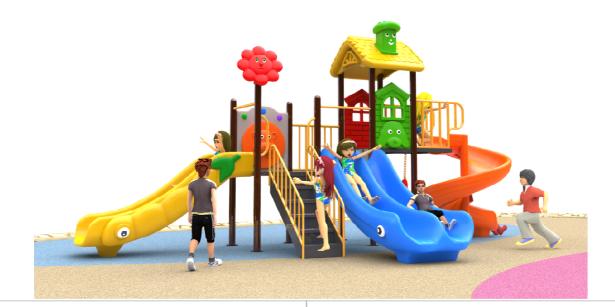

## **Product Specifications:**

Model Number: KL08 Dimension: 520x300x280cm Safety Zone: 890x670cm Age Range: 2-12 Years Child Capacity: 10-14 Fall Height: 120cm