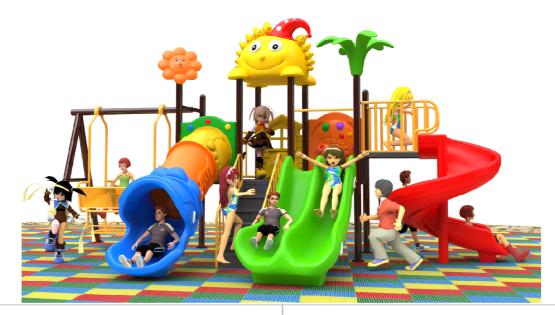

## **Product Specifications:**

Model Number: KL09 Dimension: 480x230x280cm Safety Zone: 850x600cm Age Range: 2-12 Years Child Capacity: 12-16 Fall Height: 180cm