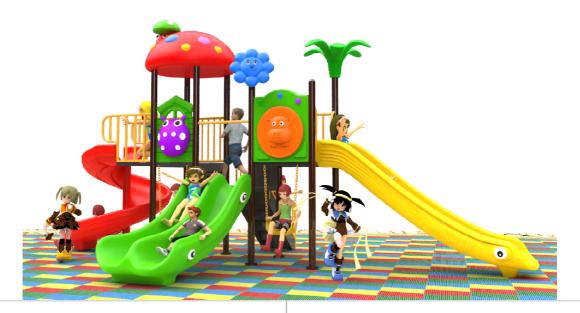

# **Product Specifications:**

Model Number: KL10

Dimension: 540x270x280cm Safety Zone: 910x640cm Age Range: 2-12 Years Child Capacity: 10-14 Fall Height: 120cm