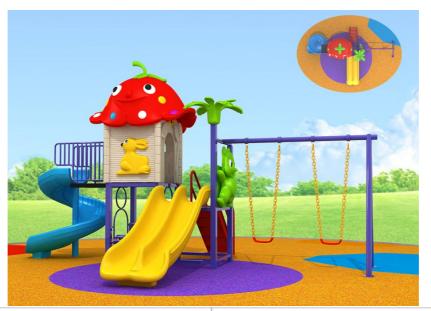

# **Product Specifications:**

**Model Number:** KL11

Dimension: 520x310x270cm Safety Zone: 890x680cm Age Range: 2-12 Years Child Capacity: 10-14 Fall Height: 180cm