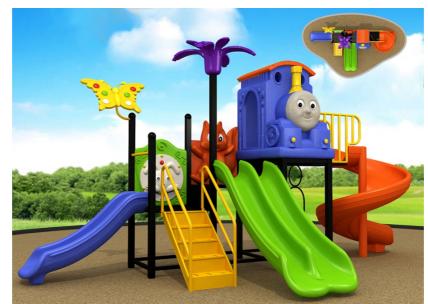

## **Product Specifications:**

Model Number: KL12 Dimension: 520x260x280cm Safety Zone: 890x630cm Age Range: 2-12 Years Child Capacity: 10-14 Fall Height: 120cm