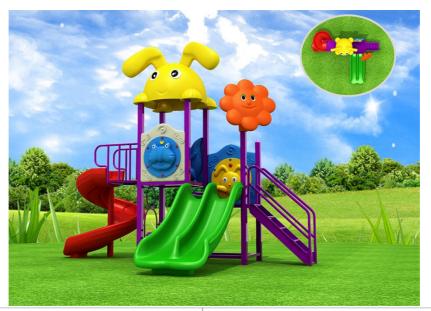

# **Product Specifications:**

Model Number: KL13

Dimension: 420x250x330cm Safety Zone: 890x630cm Age Range: 2-12 Years Child Capacity: 10-14 Fall Height: 120cm