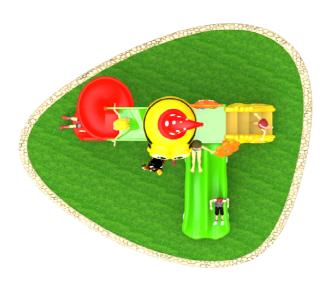

# **Product Specifications:**

**Model Number:** KL16

Dimension: 350x270x280cm Safety Zone: 720x640cm Age Range: 2-12 Years Child Capacity: 10-14 Fall Height: 120cm