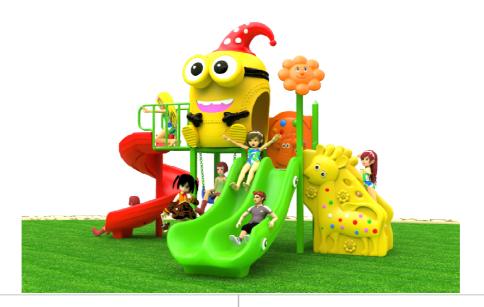

# **Product Specifications:**

**Model Number:** KL16

Dimension: 350x270x280cm Safety Zone: 720x640cm Age Range: 2-12 Years Child Capacity: 10-14 Fall Height: 120cm