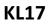

# Product Specifications: Model Number: KL17

Dimension: 320x200x250cm Safety Zone: 690x570cm Age Range: 2-12 Years Child Capacity: 6-10 Fall Height: 90cm