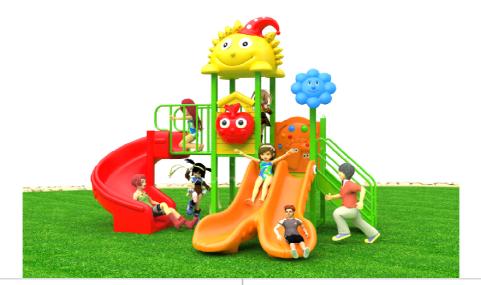

# Product Specifications: Model Number: KL17

Dimension: 320x200x250cm Safety Zone: 690x570cm Age Range: 2-12 Years Child Capacity: 6-10 Fall Height: 90cm