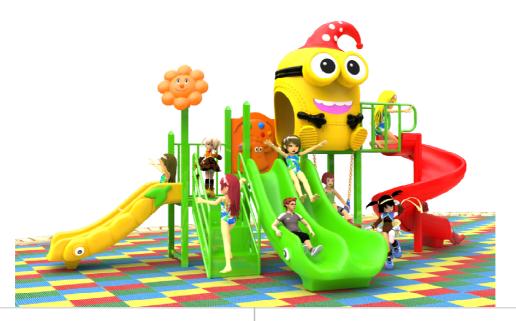

# **Product Specifications:**

**Model Number:** KL18

Dimension: 480x230x250cm Safety Zone: 850x600cm Age Range: 2-12 Years Child Capacity: 10-14 Fall Height: 120cm