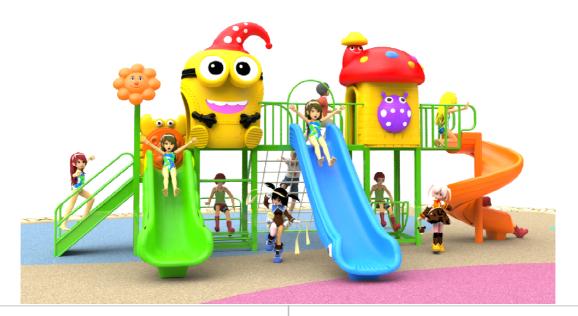

# **Product Specifications:**

Model Number: KL19

Dimension: 540x390x250cm Safety Zone: 910x760cm Age Range: 2-12 Years Child Capacity: 16-20 Fall Height: 120cm