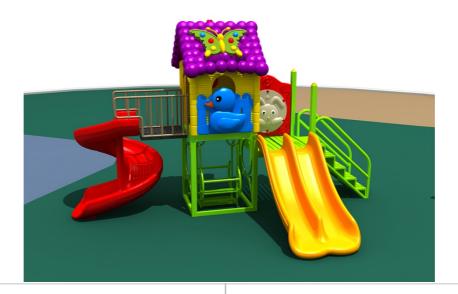

# **Product Specifications:**

Model Number: KL20

Dimension: 360x230x250cm Safety Zone: 730x600cm Age Range: 2-12 Years Child Capacity: 10-14 Fall Height: 120cm