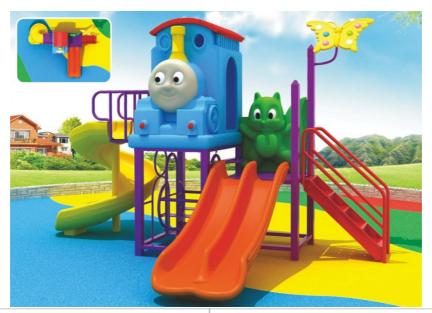

# **Product Specifications:**

**Model Number: KL21** 

Dimension: 370x230x250cm Safety Zone: 740x600cm Age Range: 2-12 Years Child Capacity: 10-14 Fall Height: 120cm