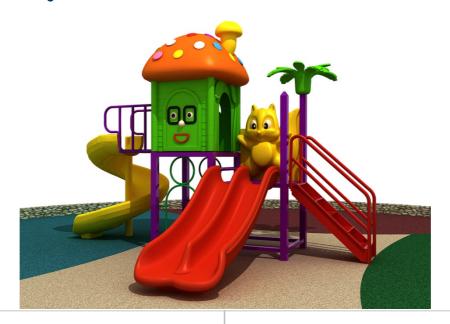

# **Product Specifications:**

**Model Number:** KL22

Dimension: 370x230x250cm Safety Zone: 740x600cm Age Range: 2-12 Years Child Capacity: 10-14 Fall Height: 120cm