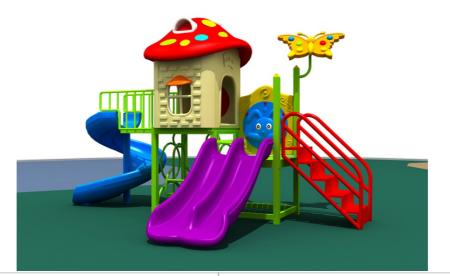

## **Product Specifications:**

Model Number: KL23 Dimension: 360x230x250cm Safety Zone: 730x600cm Age Range: 2-12 Years Child Capacity: 10-14 Fall Height: 120cm