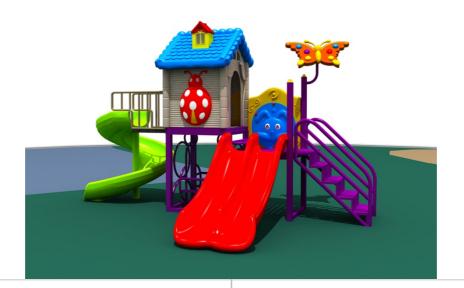

# **Product Specifications:**

Model Number: KL24

Dimension: 360x230x250cm Safety Zone: 730x600cm Age Range: 2-12 Years Child Capacity: 10-14 Fall Height: 120cm