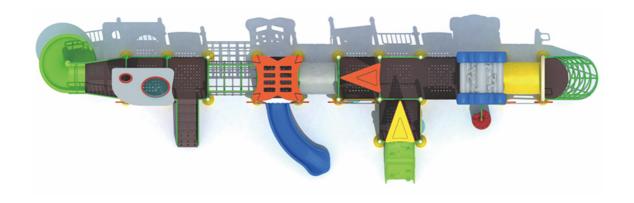

# **Product Specifications:**

Model Number: MP02 Post Diameter: 76mm(3") Dimension: 1090x285x305cm Safety Zone: 1460x655cm Age Range: 2-12 Years Child Capacity: 30-34 Fall Height: 160cm