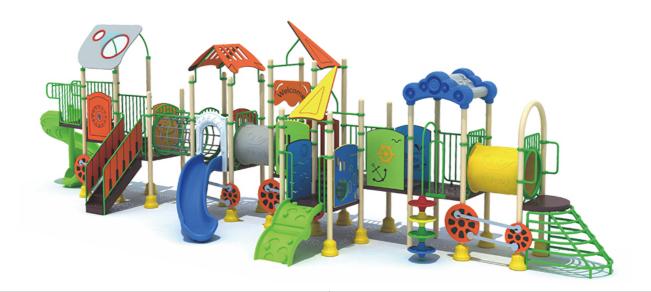

# **Product Specifications:**

Model Number: MP02 Post Diameter: 76mm(3") Dimension: 1090x285x305cm Safety Zone: 1460x655cm Age Range: 2-12 Years Child Capacity: 30-34 Fall Height: 160cm