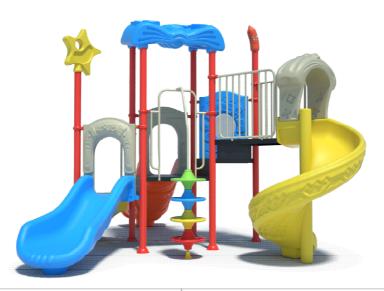

## **Product Specifications:**

Model Number: MP03 Post Diameter: 76mm(3") Dimension: 390x330x270cm Safety Zone: 760x700cm Age Range: 2-12 Years Child Capacity: 12-16 Fall Height: 160cm