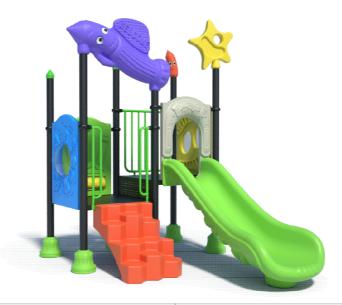

# **Product Specifications:**

Model Number: MP06 Post Diameter: 76mm(3") Dimension: 260x175x240cm Safety Zone: 630x545cm Age Range: 2-12 Years Child Capacity: 6-10 Fall Height: 90cm