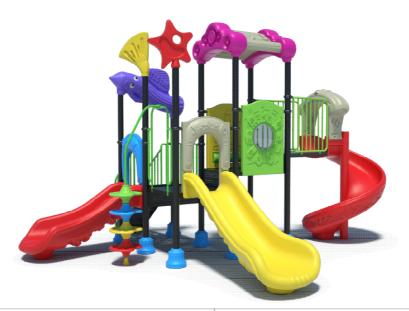

# **Product Specifications:**

Model Number: MP08
Post Diameter: 76mm(3")
Dimension: 475x400x280cm
Safety Zone: 845x770cm
Age Range: 2-12 Years
Child Capacity: 12-16
Fall Height: 160cm