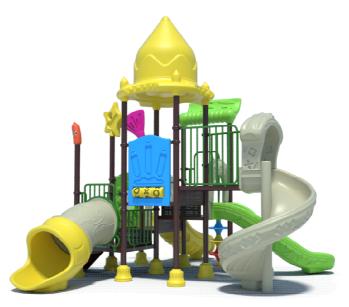

# **Product Specifications:**

Model Number: MP09
Post Diameter: 76mm(3")
Dimension: 400x370x350cm
Safety Zone: 810x740cm
Age Range: 2-12 Years
Child Capacity: 16-20
Fall Height: 160cm