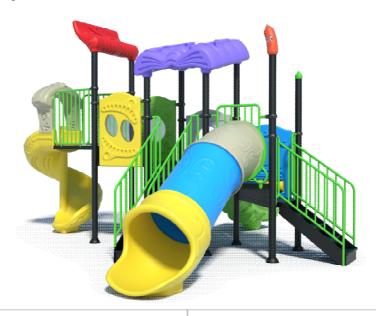

# **Product Specifications:**

Model Number: MP11 Post Diameter: 76mm(3") Dimension: 485x450x280cm Safety Zone: 855x820cm Age Range: 2-12 Years Child Capacity: 12-16 Fall Height: 160cm