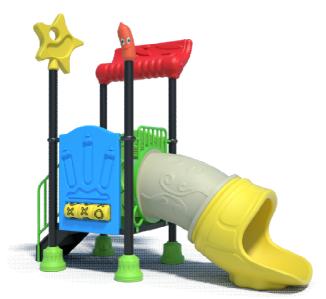

## **Product Specifications:**

Model Number: MP12 Post Diameter: 76mm(3") Dimension: 250x130x225cm Safety Zone: 620x500cm Age Range: 2-12 Years Child Capacity: 6-10 Fall Height: 60cm