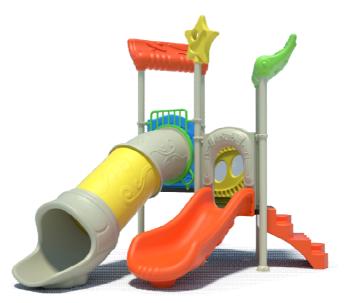

## Material:

## **Metal Structure:**

- Thickness according to international standards: galvanized steel posts 1.5mm thick, with strong intensity and safety
- (2) Surface treatment: anti slip surface, electrostatic spray, with galvanized steel pipe for substrate. Non-toxic heat treatment and surface electrostatic powder painting. Zinc plating and powder coating

Fixings: Stainless steel, AISI-304

## **Plastic:**

LLDPE, Linear low-density polyethylene, thickness of 6-10mm

## **Product Specifications:**

Model Number: MP13 Post Diameter: 76mm(3") Dimension: 290x240x265cm Safety Zone: 660x610cm Age Range: 2-12 Years Child Capacity: 10-14 Fall Height: 90cm